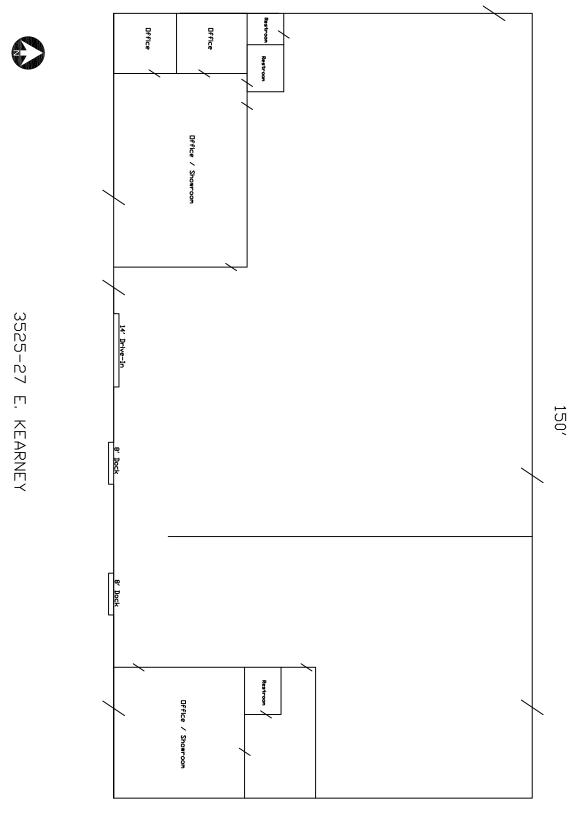

## 3525-27 E. Kearney

## HIGHLIGHTS

- 12,000 SF Office Warehouse (± 2,100 SF Office / Showroom)
- Two 8' x 9' Dock Doors
- One 14' Drive-In Door
- Zoning: HM Heavy Manufacturing
- Located just to the east of the Hwy 65 & Kearney Intersection
- Lease Rate: \$5.00 / SF NNN (±\$0.95/SF)
- Estimated Monthly Payment: \$5,950.00