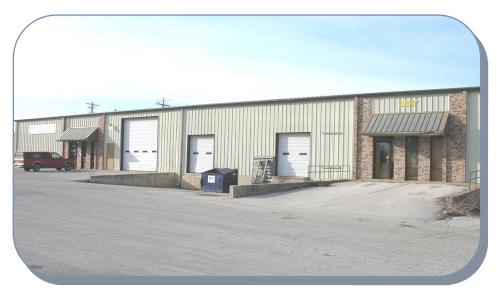

## HIGHLIGHTS

- 12,000 SF Office Warehouse (± 2,100 SF Office / Showroom)
- Two 8' x 9' Dock Doors
- One 14' Drive-In Door
- Zoning: HM Heavy Manufacturing
- Located just to the east of the Hwy 65 & Kearney Intersection
- Lease Rate: \$5.00 / SF NNN (±\$0.95/SF)
- Estimated Monthly Payment: \$5,950.00