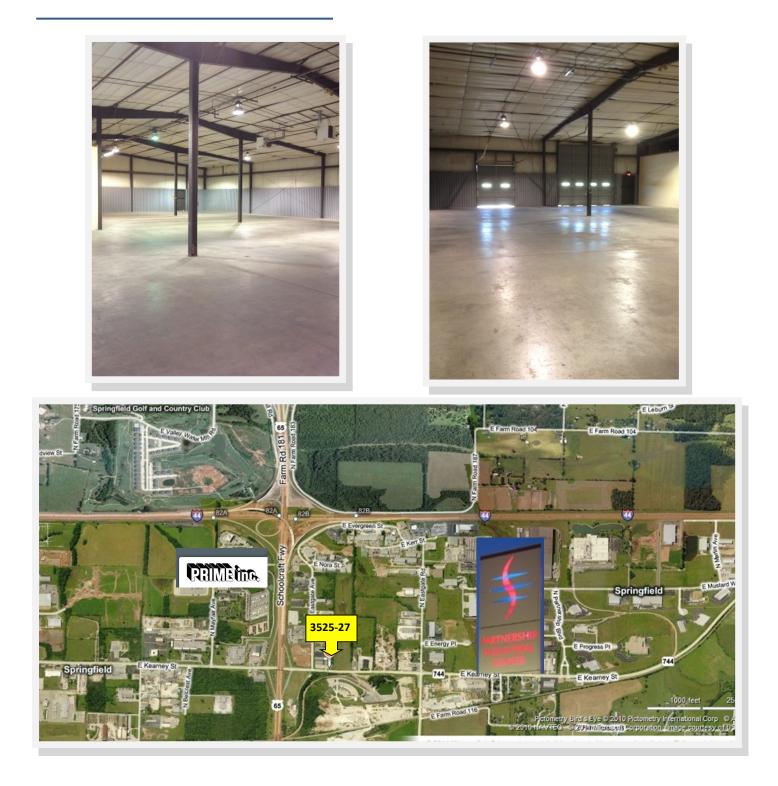

## HIGHLIGHTS

- 12,000 SF Office Warehouse (± 2,100 SF Office / Showroom)
- Two 8' x 9' Dock Doors
- One 14' Drive-In Door
- Zoning: HM Heavy Manufacturing
- Located just to the east of the Hwy 65 & Kearney Intersection
- Lease Rate: \$5.00 / SF NNN (±\$0.95/SF)
- Estimated Monthly Payment: \$5,950.00